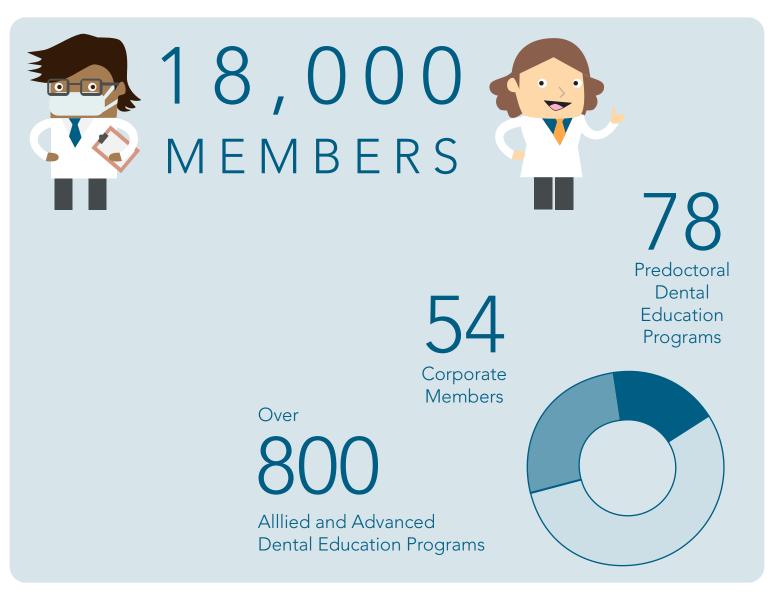

# OVERVIEW

The American Dental Education Association (ADEA) is The Voice of Dental Education. As the sole national organization representing academic dentistry, ADEA is comprised of all 78 U.S. and Canadian dental schools, more than 800 allied and advanced dental education programs, 54 corporations and approximately 18,000 individuals.